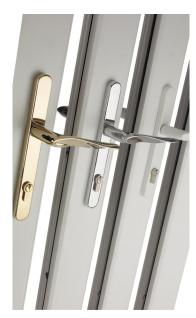

| PART NUMBER | DESCRIPTION                                        | BOX QUANTITY |
|-------------|----------------------------------------------------|--------------|
| 500000 h    |                                                    | 10           |
| 589000/1    | RH/LH White scroll handle – 35mm spindle           | 40           |
| 589002/3    | RH/LH PVD Gold scroll handle – 35mm spindle        | 40           |
| 589004/5    | RH/LH Polished Chrome scroll handle – 35mm spindle | 40           |
| 589006/7    | RH/LH Smokey Chrome scroll handle – 35mm spindle   | 40           |
| 589008/9    | RH/LH Satin Silver scroll handle – 35mm spindle    | 40           |
| 589010/11   | RH/LH Black scroll handle – 35mm spindle           | 40           |
| DLSB-005-MS | Top / Bottom Shoot Bolt                            | Mild Steel   |
|             |                                                    |              |