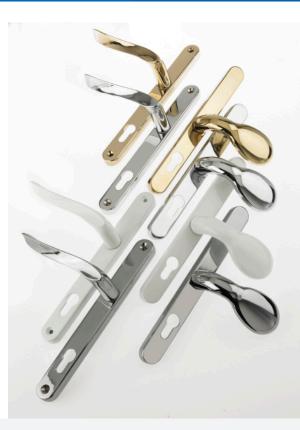

More than manufacturing

AVANTIS SCROLLED
DOOR HANDLES

The elegant meeting of design and function

A truly elegant design with suited window handles the Avantis Scrolled Handle Range help further differentiate residential door and window installations. A supporting range of materials and finishes offer a choice of eye catching colours as well as corrosion resistance performance to cope with a wide range of environmental conditions.

| PART NUMBER | DESCRIPTION                                        | BOX QUANTITY |
|-------------|----------------------------------------------------|--------------|
| 500000 h    |                                                    | 10           |
| 589000/1    | RH/LH White scroll handle – 35mm spindle           | 40           |
| 589002/3    | RH/LH PVD Gold scroll handle – 35mm spindle        | 40           |
| 589004/5    | RH/LH Polished Chrome scroll handle – 35mm spindle | 40           |
| 589006/7    | RH/LH Smokey Chrome scroll handle – 35mm spindle   | 40           |
| 589008/9    | RH/LH Satin Silver scroll handle – 35mm spindle    | 40           |
| 589010/11   | RH/LH Black scroll handle – 35mm spindle           | 40           |
| DLSB-005-MS | Top / Bottom Shoot Bolt                            | Mild Steel   |
|             |                                                    |              |