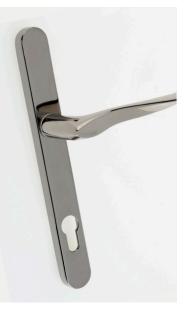

## **FEATURES**

- Elegant handed design
- Available in zinc alloy, stainless steel and hybrid material configurations
- Suitable for a wide range of door thicknesses
- Supplied with all fixings and spring cassettes
- √ 10 year mechanical guarantee

## TECHNICAL SPECIFICATIONS

- ✓ PZ92mm handle sets
- ✓ 211mm hole fixing positions
- ✓ 240mm x 28mm x 12mm back plate
- ✓ Service life of 50,000 cycles

- Corrosion resistance to EN1670: Grade 5 (480 hours NSS) for powder coated handles
- In excess of 1000 hours NSS on stainless steel variants