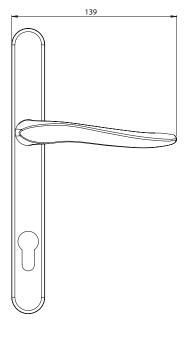

## TECHNICAL SPECIFICATIONS

- ✓ PZ92mm handle sets
- ✓ 211mm hole fixing positions
- ✓ 240mm x 28mm x 12mm back plate
- ✓ Service life of 50,000 cycles

- Corrosion resistance to EN1670: Grade 5 (480 hours NSS) for powder coated handles
- In excess of 1000 hours NSS on stainless steel variants