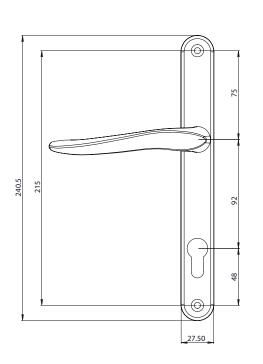

## TECHNICAL SPECIFICATIONS

- ✓ PZ92mm handle sets
- ✓ 211mm hole fixing positions
- ✓ 240mm x 28mm x 12mm back plate
- ✓ Service life of 50,000 cycles

- Corrosion resistance to EN1670: Grade 5 (480 hours NSS) for powder coated handles
- In excess of 1000 hours NSS on stainless steel variants