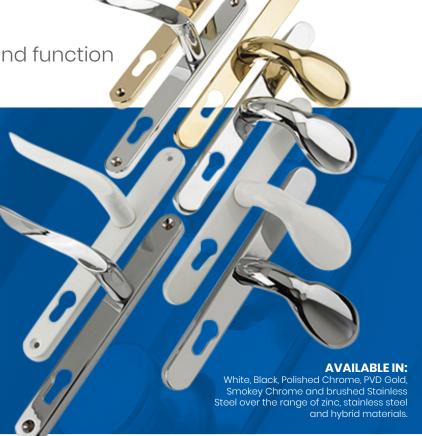

More than manufacturing

AVANTIS SCROLLED
DOOR HANDLES

The elegant meeting of design and function

A truly elegant design with suited window handles the Avantis Scrolled Handle Range help further differentiate residential door and window installations. A supporting range of materials and finishes offer a choice of eye catching colours as well as corrosion resistance performance to cope with a wide range of environmental conditions.

| PART NUMBER | DESCRIPTION                                        | BOX QUANTITY |
|-------------|----------------------------------------------------|--------------|
| 500000 h    |                                                    | 10           |
| 589000/1    | RH/LH White scroll handle – 35mm spindle           | 40           |
| 589002/3    | RH/LH PVD Gold scroll handle – 35mm spindle        | 40           |
| 589004/5    | RH/LH Polished Chrome scroll handle – 35mm spindle | 40           |
| 589006/7    | RH/LH Smokey Chrome scroll handle – 35mm spindle   | 40           |
| 589008/9    | RH/LH Satin Silver scroll handle – 35mm spindle    | 40           |
| 589010/11   | RH/LH Black scroll handle – 35mm spindle           | 40           |
| DLSB-005-MS | Top / Bottom Shoot Bolt                            | Mild Steel   |
|             |                                                    |              |